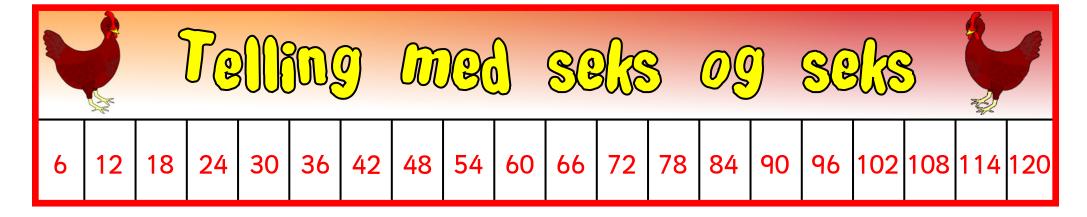

|   |    |    | <b>Ve</b> | 3008 | 300 | <u>ç</u> | m  |    |    | SE | BAS | 3  | 08 | J  | SE | she |     |     |     |
|---|----|----|-----------|------|-----|----------|----|----|----|----|-----|----|----|----|----|-----|-----|-----|-----|
| 6 | 12 | 18 | 24        | 30   | 36  | 42       | 48 | 54 | 60 | 66 | 72  | 78 | 84 | 90 | 96 | 102 | 108 | 114 | 120 |