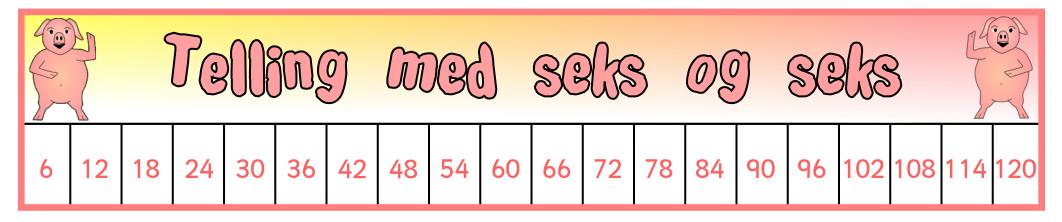

|   | Telling |    |    |    | M  | B  |    | seks |    |    | 09 | )  | seks |    |    |     |     |     |     |
|---|---------|----|----|----|----|----|----|------|----|----|----|----|------|----|----|-----|-----|-----|-----|
| 6 | 12      | 18 | 24 | 30 | 36 | 42 | 48 | 54   | 60 | 66 | 72 | 78 | 84   | 90 | 96 | 102 | 108 | 114 | 120 |