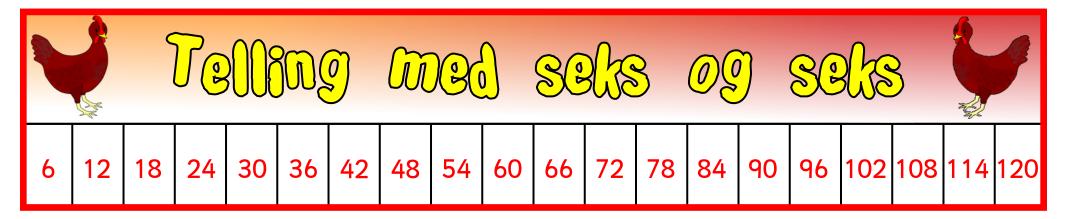

|   |    |    | V : | 3008 | )n( | <u>ç</u> | M  | )B( |    | <mark>86</mark> | She | 3  | 09 | Ŋ  | <mark>86</mark> | sUs | 3   | Ĩ   |     |
|---|----|----|-----|------|-----|----------|----|-----|----|-----------------|-----|----|----|----|-----------------|-----|-----|-----|-----|
| 6 | 12 | 18 | 24  | 30   | 36  | 42       | 48 | 54  | 60 | 66              | 72  | 78 | 84 | 90 | 96              | 102 | 108 | 114 | 120 |