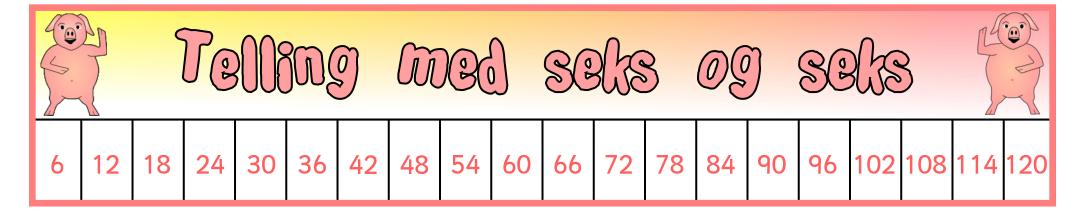

|   | Tellin |    |    |    | <u>,</u> | M  | )8( |    | SOAS |    |    | 00 | Ŋ  | selfs |    |     |     |     |     |
|---|--------|----|----|----|----------|----|-----|----|------|----|----|----|----|-------|----|-----|-----|-----|-----|
| 6 | 12     | 18 | 24 | 30 | 36       | 42 | 48  | 54 | 60   | 66 | 72 | 78 | 84 | 90    | 96 | 102 | 108 | 114 | 120 |